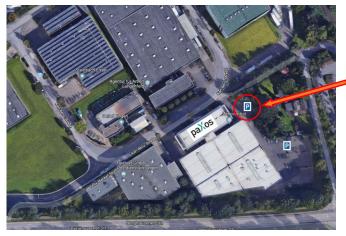

## Arrival by Car<sup>2</sup>

(Karl-Benz-Str. 9, 40764 Langenfeld)

#### Coming from the North

Take the A3, direction Cologne. At the Hilden junction, take the A26 in the direction of Düsseldorf Süd/Neuss to Düsseldorf Süd junction (26). There change to the A59, direction Köln/Leverkusen. Take the exit at 24-Richrath and continue straight ahead at the traffic lights onto Karl-Benz-Straße. Follow the road and turn right at the first intersection. The building is on the right hand side and there are parking spaces on the right hand side.

#### Coming from the East

Take the A1 in the direction of Cologne, change to the A59 at the Leverkusen-West junction (99) in the direction of Düsseldorf/Rheindorf. Leave the motorway at exit 24-Richrath. At the traffic lights, continue straight ahead onto Karl-Benz-Straße. Turn right at the first intersection. The building is on the right hand side and there are parking spaces on the right hand side.

#### Coming from the South

Take the A3, direction Oberhausen, to Leverkusen junction (23), change to the A1, direction Köln/Koblenz and at Leverkusen-West junction (99) take the A59, direction Düsseldorf/Rheindorf. Leave the motorway at exit 24-Richrath. At the traffic lights, continue straight ahead onto Karl-Benz-Straße. Follow the road and turn right at the first intersection. The building is on the right hand side and there are parking spaces on the right hand side.

### Coming from the West

Take the A4 to Köln-West junction (10), then change to the A1, direction Dortmund/Düsseldorf, to Leverkusen-West junction (99) and change to the A59, direction Düsseldorf/Rheindorf. Leave the motorway at exit 24-Richrath. At the traffic lights, continue straight ahead onto Karl-Benz-Straße. Follow the road and turn right at the first intersection. The building is on the right side and there are parking spaces on the right side.