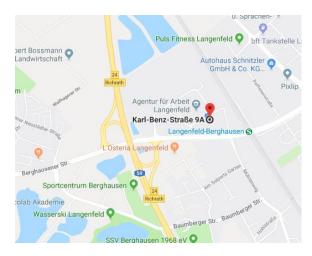

## Arrival by Car<sup>2</sup>

(Karl-Benz-Str. 9, 40764 Langenfeld)

#### Coming from the North

Take the A3, direction Cologne. At the Hilden junction, take the A26 in the direction of Düsseldorf Süd/Neuss to Düsseldorf Süd junction (26). There change to the A59, direction Köln/Leverkusen. Take the exit at 24-Richrath and continue straight ahead at the traffic lights onto Karl-Benz-Straße. Follow the road and turn right at the first intersection. The building is on the right hand side and there are parking spaces on the right hand side.

#### Coming from the East

Take the A1 in the direction of Cologne, change to the A59 at the Leverkusen-West junction (99) in the direction of Düsseldorf/Rheindorf. Leave the motorway at exit 24-Richrath. At the traffic lights, continue straight ahead onto Karl-Benz-Straße. Turn right at the first intersection. The building is on the right hand side and there are parking spaces on the right hand side.

#### Coming from the South

Take the A3, direction Oberhausen, to Leverkusen junction (23), change to the A1, direction Köln/Koblenz and at Leverkusen-West junction (99) take the A59, direction Düsseldorf/Rheindorf. Leave the motorway at exit 24-Richrath. At the traffic lights, continue straight ahead onto Karl-Benz-Straße. Follow the road and turn right at the first intersection. The building is on the right hand side and there are parking spaces on the right hand side.

### Coming from the West

Take the A4 to Köln-West junction (10), then change to the A1, direction Dortmund/Düsseldorf, to Leverkusen-West junction (99) and change to the A59, direction Düsseldorf/Rheindorf. Leave the motorway at exit 24-Richrath. At the traffic lights, continue straight ahead onto Karl-Benz-Straße. Follow the road and turn right at the first intersection. The building is on the right side and there are parking spaces on the right side.